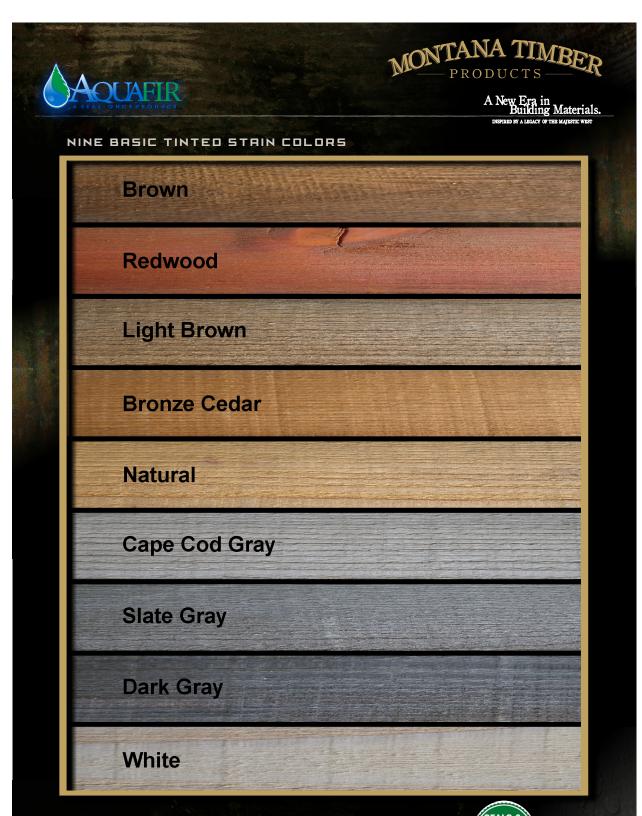

The product is pre-finished with two coats of our NO VOC Seal-Once sealer and combined with semi-transparent tint to color the product just the way you want. Our multiple color combinations increase the breadth of offerings and provide you with several choices to choose from.